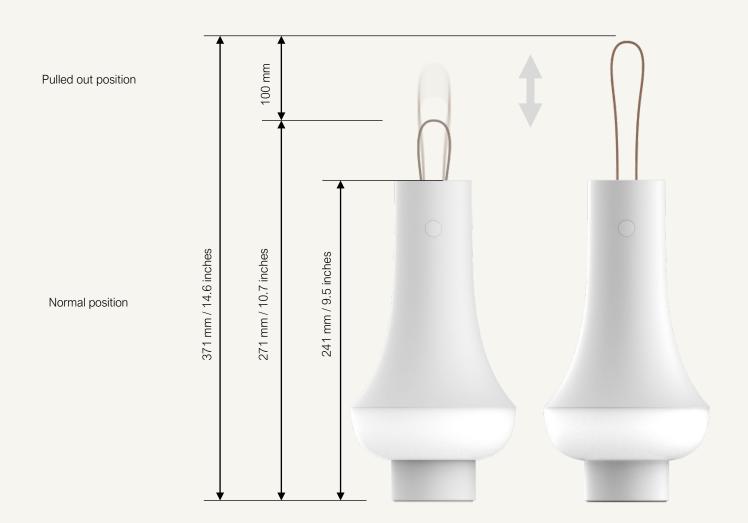

### PRODUCT DETAILS

Dimensions: Width x Height x Length
125 x 241 x 125 mm without leather strap (4.9 x 9.5 x 4.9 inches) - Size in SAP
125 x 271 x 125 mm with Leather Strap in position. (4.9 x 10.7 x 4.9 inches)
125 x 371 x 125 mm with Leather strap Out position (4.9 x 14.6 x 4.9 inches)

#### **Dimensions:**

125 x 241 x 125 mm without leather strap (4.9 x 9.5 x 4.9 inches) 125 x 271 x 125 mm with Leather Strap in position. (4.9 x 10.7 x 4.9 inches) 125 x 371 x 125 mm with Leather strap Out position (4.9 x 14.6 x 4.9 inches)

## STRAP FUNCTION

The strap can be pulled up in order to get a better grip for carrying around Tomoshi.

The strap falls down into its normal position after use.

The pulled-out strap can also be used to hang the Tomoshi.