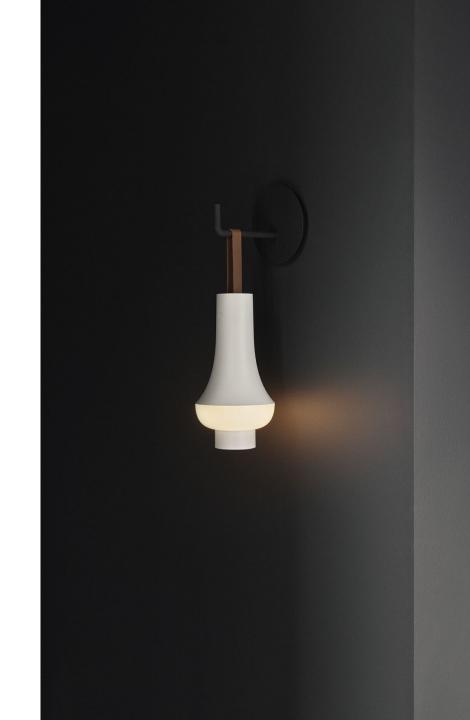

## STRAP FUNCTION

The strap can be pulled up in order to get a better grip for carrying around Tomoshi.

The strap falls down into its normal position after use.

The pulled-out strap can also be used to hang the Tomoshi.

## DIM TO WARM LIGHT EXPERIENCE

Dim To Warm light (2000-2700K)
360 degrees light experience allows for many use cases
Softly illuminating the surface and surroundings
Provides a subtle light emission upwards for a smooth transition between light and shadow

### CRAFTSMANSHIP

- The refined leather strap adds to the strong sense of premium and quality of the Tomoshi.
- The leather strap has a minimalistic appearance and adds to the overall clean design.
- The semi-aniline leather has a light surface treatment which will make it more durable and resistant to stains. Over time the leather will develop a unique wear pattern and patina.
- The leather has a matt finish, matching the mat finish of the body. The smooth touch gives a tactile experience.
- The leather strap comes in two variants. The brown version of Tomoshi comes with a darker leather strap, whereas the white version has a light coloured leather strap.