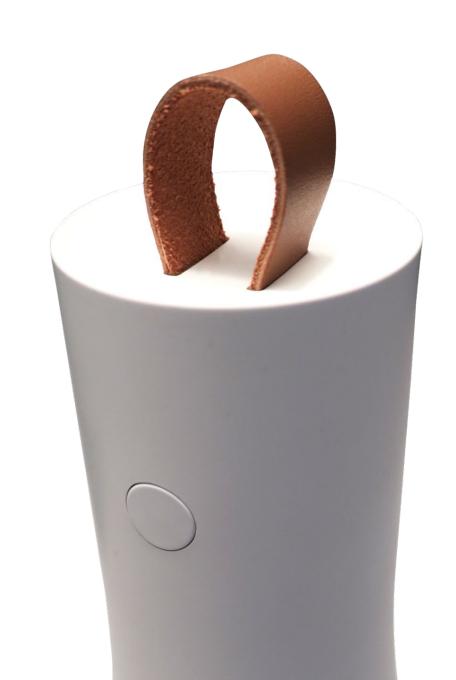

## STRAP FUNCTION

The strap can be pulled up in order to get a better grip for carrying around Tomoshi.

The strap falls down into its normal position after use.

The pulled-out strap can also be used to hang the Tomoshi.

### CRAFTSMANSHIP

- The refined leather strap adds to the strong sense of premium and quality of the Tomoshi.
- The leather strap has a minimalistic appearance and adds to the overall clean design.
- The semi-aniline leather has a light surface treatment which will make it more durable and resistant to stains. Over time the leather will develop a unique wear pattern and patina.
- The leather has a matt finish, matching the mat finish of the body. The smooth touch gives a tactile experience.
- The leather strap comes in two variants. The brown version of Tomoshi comes with a darker leather strap, whereas the white version has a light coloured leather strap.