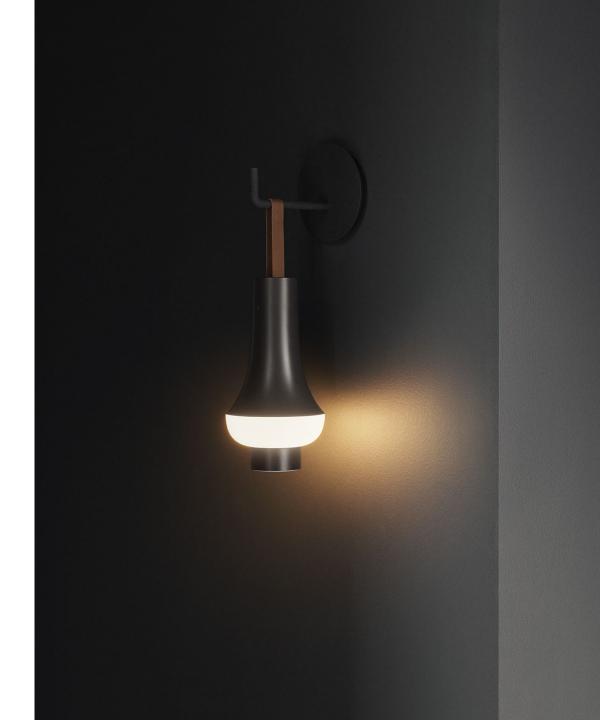

## STRAP FUNCTION

The strap can be pulled up in order to get a better grip for carrying around Tomoshi.

The strap falls down into its normal position after use.

The pulled-out strap can also be used to hang the Tomoshi.

## DIM TO WARM LIGHT EXPERIENCE

Dim To Warm light (2000-2700K)
360 degrees light experience allows for many use cases
Softly illuminating the surface and surroundings
Provides a subtle light emission upwards for a smooth transition between light and shadow