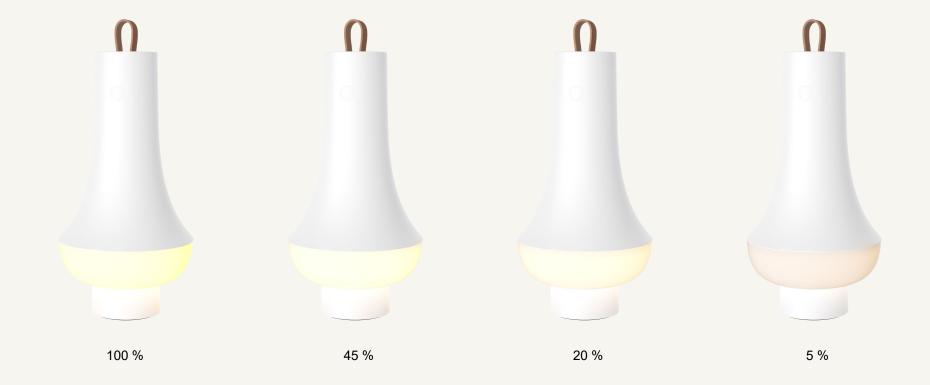

Weight: Max. 0.7 kg. (1.5 Pound)

**Light source:** Integrated LED

System Light output: 100% intensity: 210 lm

**LED color CCT**: Dim2Warm - Range 2000k to 2700K. (@ 1% = 2000K, @100% = 2700K)

**Dimming:** Tactile switch, stepless (1% - 100%) and 4 step dimming (5%, 20%, 45%, 100%). Light level lock function.

## TOMOSHI - TECHNICAL INFO

| Lumens                                        | 100% = 210 lm                                                                                                                                                            |
|-----------------------------------------------|--------------------------------------------------------------------------------------------------------------------------------------------------------------------------|
| Diming                                        | Dim to warm light (2000-2700K). Both stepless-dim and step-dim. Light level lock function.                                                                               |
| Water resistance                              | Portable inside your home – IP 20                                                                                                                                        |
| Charging                                      | USB-C to USB-C cable for standard 10W/2A USB adapter<br>Cable: White or Black plastic, 1.5 m length. No adaptor                                                          |
| Operating time at 100% power<br>Approximately | 100% - 5.5 hours of light<br>45% - 15 hours of light<br>20% - 38 hours of light<br>5% - 48 hours of light                                                                |
| Battery                                       | Rechargeable and replaceable . 1 battery pack = 2 x li-ion 18650 Battery capacity: 6200mAh Power: 3,7V Battery Weigth: 95g Battery Type: LG Li-ion 18650                 |
| Battery change                                | Battery change possible by end-consumer.<br>Battery must be ordered at Louis Poulsen (see spare part list)                                                               |
| LED                                           | LED 2000-2700 Kelvin 3W LED lifetime app. 54,000 hours 70% of full capacity depending on use, afterwards still function at lower capacity.                               |
| LED Change                                    | Replaceable LED - by authorized electrician LED kit to be ordered at Louis Poulsen                                                                                       |
| Spare parts                                   | 5744171300 Leather strap light brown<br>5744171313 Leather strap dark brown<br>5744171326 Rep kit battery<br>5744171339 Rep. kit LED PCB<br>5744171342 Rep kit D2W board |

## DIM TO WARM LIGHT EXPERIENCE

Dim To Warm light (2000-2700K)
360 degrees light experience allows for many use cases
Softly illuminating the surface and surroundings
Provides a subtle light emission upwards for a smooth transition between light and shadow