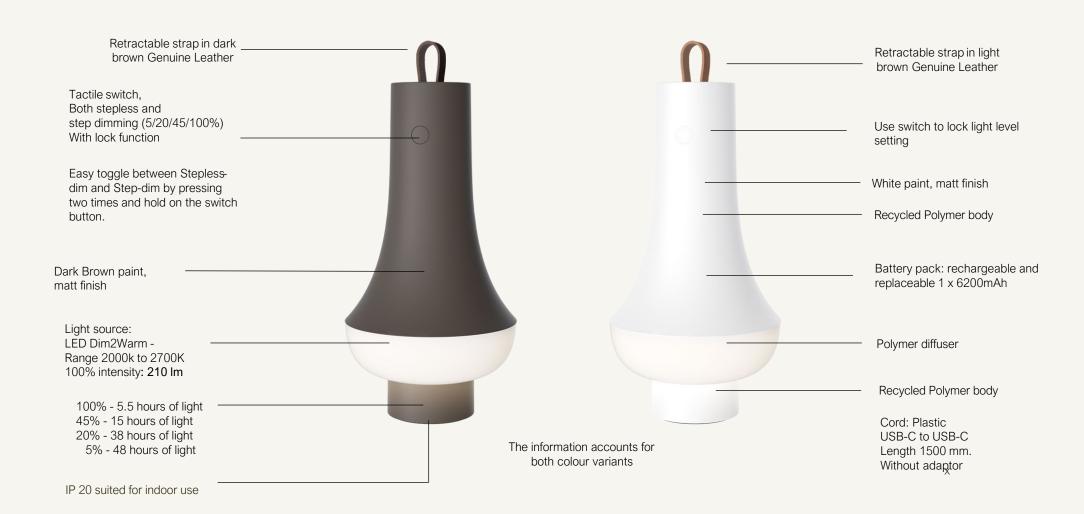

## PRODUCT INFORMATION

Finish: White (Painted) and Dark Brown (Painted)

Material: Genuine leather strap, Recycled Polymer body, polymer diffuser

Weight: Max. 0.7 kg. (1.5 Pound)

**Light source:** Integrated LED

System Light output: 100% intensity: 210 lm

**LED color CCT**: Dim2Warm - Range 2000k to 2700K. (@ 1% = 2000K, @100% = 2700K)

**Dimming:** Tactile switch, stepless (1% - 100%) and 4 step dimming (5%, 20%, 45%, 100%). Light level lock function.

Class: IP20

**Cord:** Plastic USB-C to USB-C - length 1500 mm. White cord for white version and black cord for brown version. Without adaptor.

Battery: Rechargeable and replaceable 1 x 6200mAh

## TOMOSHI - TECHNICAL INFO

| Lumens                                        | 100% = 210 lm                                                                                                                                                            |
|-----------------------------------------------|--------------------------------------------------------------------------------------------------------------------------------------------------------------------------|
| Diming                                        | Dim to warm light (2000-2700K). Both stepless-dim and step-dim. Light level lock function.                                                                               |
| Water resistance                              | Portable inside your home – IP 20                                                                                                                                        |
| Charging                                      | USB-C to USB-C cable for standard 10W/2A USB adapter<br>Cable: White or Black plastic, 1.5 m length. No adaptor                                                          |
| Operating time at 100% power<br>Approximately | 100% - 5.5 hours of light<br>45% - 15 hours of light<br>20% - 38 hours of light<br>5% - 48 hours of light                                                                |
| Battery                                       | Rechargeable and replaceable . 1 battery pack = 2 x li-ion 18650 Battery capacity: 6200mAh Power: 3,7V Battery Weigth: 95g Battery Type: LG Li-ion 18650                 |
| Battery change                                | Battery change possible by end-consumer.<br>Battery must be ordered at Louis Poulsen (see spare part list)                                                               |
| LED                                           | LED 2000-2700 Kelvin 3W LED lifetime app. 54,000 hours 70% of full capacity depending on use, afterwards still function at lower capacity.                               |
| LED Change                                    | Replaceable LED - by authorized electrician LED kit to be ordered at Louis Poulsen                                                                                       |
| Spare parts                                   | 5744171300 Leather strap light brown<br>5744171313 Leather strap dark brown<br>5744171326 Rep kit battery<br>5744171339 Rep. kit LED PCB<br>5744171342 Rep kit D2W board |

### CRAFTSMANSHIP

- The refined leather strap adds to the strong sense of premium and quality of the Tomoshi.
- The leather strap has a minimalistic appearance and adds to the overall clean design.
- The semi-aniline leather has a light surface treatment which will make it more durable and resistant to stains. Over time the leather will develop a unique wear pattern and patina.
- The leather has a matt finish, matching the mat finish of the body. The smooth touch gives a tactile experience.
- The leather strap comes in two variants. The brown version of Tomoshi comes with a darker leather strap, whereas the white version has a light coloured leather strap.