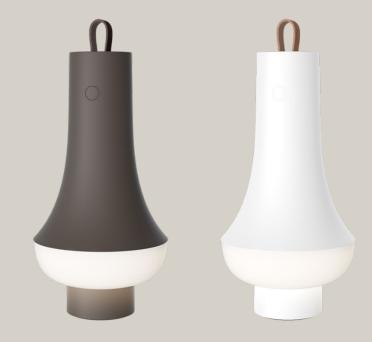

### PRODUCT DETAILS

Dimensions: Width x Height x Length
125 x 241 x 125 mm without leather strap (4.9 x 9.5 x 4.9 inches) - Size in SAP
125 x 271 x 125 mm with Leather Strap in position. (4.9 x 10.7 x 4.9 inches)
125 x 371 x 125 mm with Leather strap Out position (4.9 x 14.6 x 4.9 inches)

## PRODUCT INFORMATION

Finish: White (Painted) and Dark Brown (Painted)

Material: Genuine leather strap, Recycled Polymer body, polymer diffuser

### CRAFTSMANSHIP

- The refined leather strap adds to the strong sense of premium and quality of the Tomoshi.
- The leather strap has a minimalistic appearance and adds to the overall clean design.
- The semi-aniline leather has a light surface treatment which will make it more durable and resistant to stains. Over time the leather will develop a unique wear pattern and patina.
- The leather has a matt finish, matching the mat finish of the body. The smooth touch gives a tactile experience.
- The leather strap comes in two variants. The brown version of Tomoshi comes with a darker leather strap, whereas the white version has a light coloured leather strap.