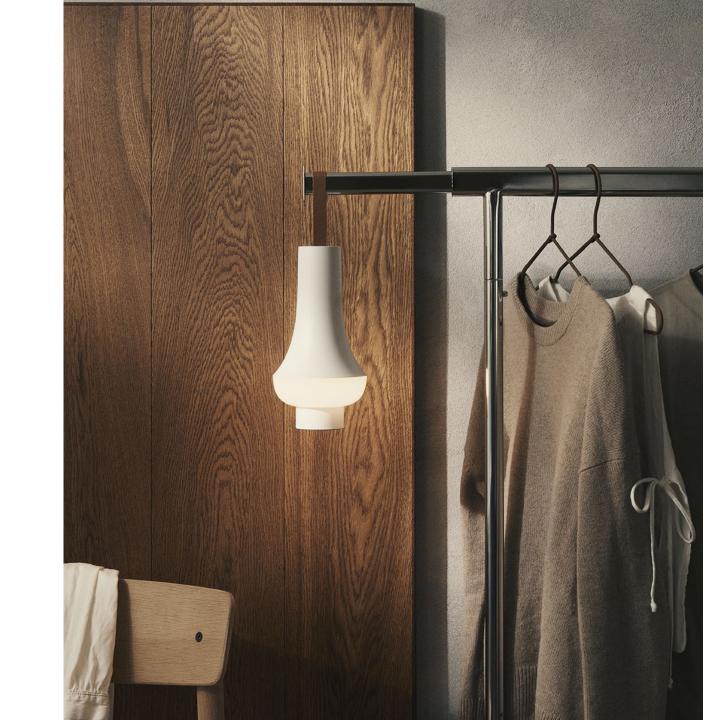

## STRAP FUNCTION

The strap can be pulled up in order to get a better grip for carrying around Tomoshi.

The strap falls down into its normal position after use.

The pulled-out strap can also be used to hang the Tomoshi.

## DIM TO WARM LIGHT EXPERIENCE

Dim To Warm light (2000-2700K)
360 degrees light experience allows for many use cases
Softly illuminating the surface and surroundings
Provides a subtle light emission upwards for a smooth transition between light and shadow