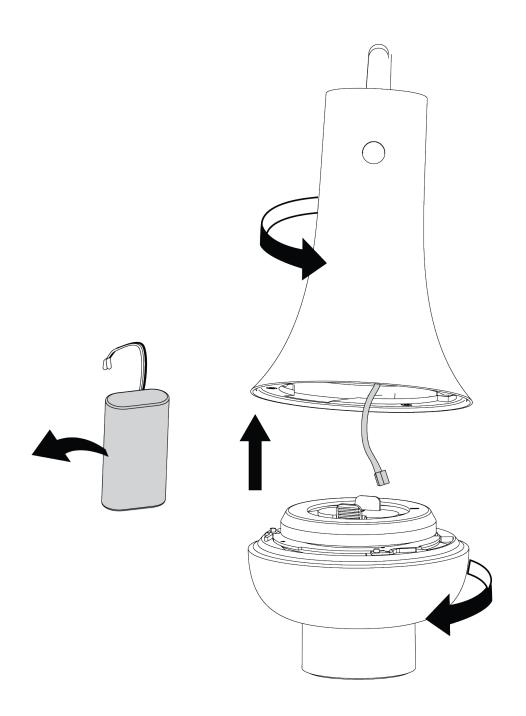

Class: IP20

**Cord:** Plastic USB-C to USB-C - length 1500 mm. White cord for white version and black cord for brown version. Without adaptor.

Battery: Rechargeable and replaceable 1 x 6200mAh

## TOMOSHI - TECHNICAL INFO

| Lumens                                        | 100% = 210 lm                                                                                                                                                            |
|-----------------------------------------------|--------------------------------------------------------------------------------------------------------------------------------------------------------------------------|
| Diming                                        | Dim to warm light (2000-2700K). Both stepless-dim and step-dim. Light level lock function.                                                                               |
| Water resistance                              | Portable inside your home – IP 20                                                                                                                                        |
| Charging                                      | USB-C to USB-C cable for standard 10W/2A USB adapter<br>Cable: White or Black plastic, 1.5 m length. No adaptor                                                          |
| Operating time at 100% power<br>Approximately | 100% - 5.5 hours of light<br>45% - 15 hours of light<br>20% - 38 hours of light<br>5% - 48 hours of light                                                                |
| Battery                                       | Rechargeable and replaceable . 1 battery pack = 2 x li-ion 18650 Battery capacity: 6200mAh Power: 3,7V Battery Weigth: 95g Battery Type: LG Li-ion 18650                 |
| Battery change                                | Battery change possible by end-consumer.<br>Battery must be ordered at Louis Poulsen (see spare part list)                                                               |
| LED                                           | LED 2000-2700 Kelvin 3W LED lifetime app. 54,000 hours 70% of full capacity depending on use, afterwards still function at lower capacity.                               |
| LED Change                                    | Replaceable LED - by authorized electrician LED kit to be ordered at Louis Poulsen                                                                                       |
| Spare parts                                   | 5744171300 Leather strap light brown<br>5744171313 Leather strap dark brown<br>5744171326 Rep kit battery<br>5744171339 Rep. kit LED PCB<br>5744171342 Rep kit D2W board |

## LONGEVITY

- Made with longevity and sustainability in mind in the spirit of Louis Poulsen and nendo.
- Reused plastic has been used where possible at the top and low part the diffuser is made out of virgin plastic.
- Battery, LED and strap can be exchanged if necessary for prolonged product life and is offered as spare parts.
- The rechargeable battery can easily be change by the user
- The LED and strap is recommended to be replaced by professionals.